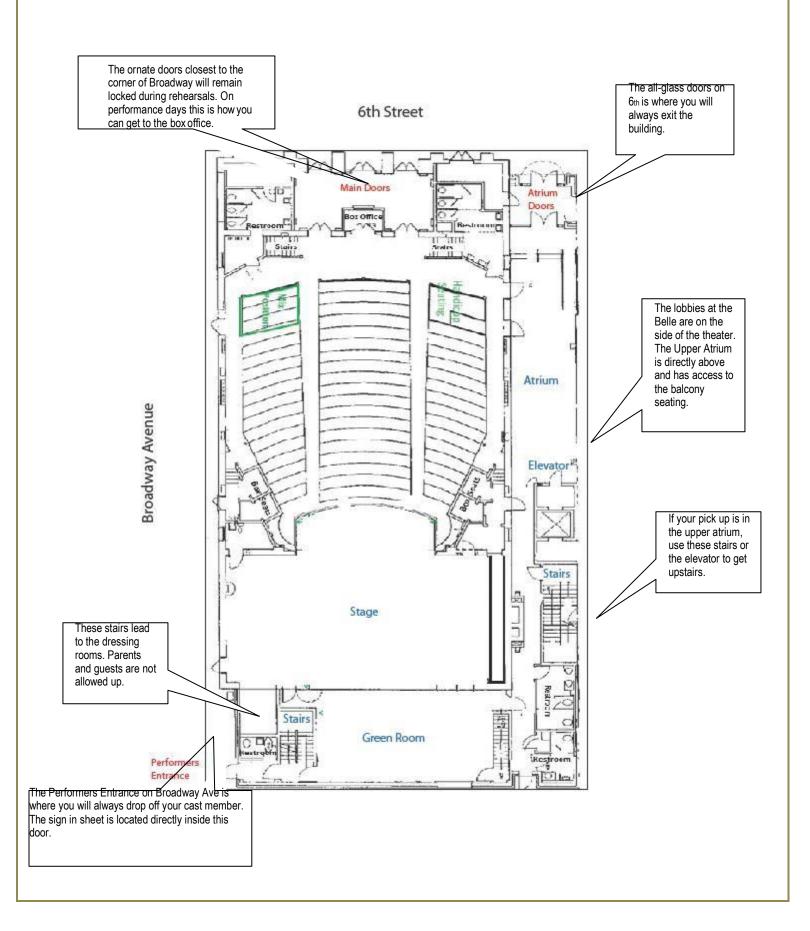

#### SECURITY PROCEDURES

NPD Studios

- Once cast members are in the building for rehearsal, they must wait quietly in the lobby until their rehearsal starts. They are to remain in their • scheduled rehearsal room until released by a staff member.
- Late Clause: if a parent or guardian is late picking up their cast member from the scheduled rehearsal end time, a late fee will be • assessed at \$1 per minute late and must be paid in full prior to the cast member's next rehearsal.

Belle Mehus (see map below)

- There will be a backstage tour for new cast members and parents during production week.
- All cast members must sign in and out for all rehearsals and performances. This is how we keep track of who has entered and exited the building.
- If a parent wishes to get a message or item to one of the cast members in a dressing room, the Door Security and/or Dressing Room Attendant will take care of getting it to the appropriate person.
- NPD Staff will have a list of parents' cell phone numbers so that they may be contacted if needed.
- At the end of rehearsals and performances at which cast members must remain in their dressing rooms, all dancers must sign out at their assigned pick-up area.
- NO PARENTS, FAMILY MEMBERS OR GUESTS WILL BE PERMITTED IN THE DRESSING ROOMS OR DRESSING ROOM AREAS.
- During theater rehearsals in which the cast members are not in costume (i.e., spacing); there will not be Door Security or Dressing Room Ensemble present. Parents and cast members should wait in the lower atrium until they are called for rehearsal. Parents are not permitted to watch rehearsals. Cast members and parents should exit through the front atrium door when their rehearsal is completed.
- During dress rehearsals at the theater, there will be Door Security and Dressing Room Ensemble present. Cast members are to always remain backstage. Parents are not permitted to watch dress rehearsals.
- During performances at the theater, there will be Door Security and Dressing Room Ensemble present. Cast members are to always remain backstage. Parents must have a ticket to enter the theater.
- During all rehearsals at the Belle, including dress rehearsal, the front doors of the theater are locked unless otherwise indicated. The only access into the theater is through the Performers' backstage door. Only one parent or chaperone per family is permitted at rehearsal.
- · Late Clause: if a parent or guardian is late picking up their cast member from the scheduled rehearsal end time, a late fee will be assessed at \$1 per minute late and must be paid in full prior to the cast member's next rehearsal.
- Early Clause: if a parent or guardian is early dropping off their cast member from the scheduled rehearsal start time, an early fee will be assessed at \$1 per minute and must be paid in full prior to the cast member's next rehearsal.
- · All cast members must check out at the assigned location
  - Monday, December 4- All cast members will check themselves out at the front atrium doors.
  - Tuesday, December 5- All cast members will check themselves out at the front atrium doors.
  - Wednesday, December 6
    - · Check out by a parent in the upper atrium: Bees, Cherubs, Cupid, Flower Fairies, Fritz, Mice, Pages, Party Boys, Polichinelles, Rosebuds, Snowflakes
    - · Check out by a parent in the lower atrium: Angels, Arabian Corps, Arabian Attendants, Bear, Dragon, Minstrels, Matadors, Party Girls, All Rats, Sheep, All Soldiers
    - Check out at the Performers' Entrance: Clara, Party Parents, Maids, Harlequin, Columbine, Rat King, Rats, Snow Corps, Divertissement, Flower Corps
  - Thursday, December 7
    - Check out by a parent in the upper atrium: Bees, Cherubs, Cupid, Flower Fairies, Fritz, Mice, Pages, Party Boys, Polichinelles, Rosebuds, Snowflakes
    - Check out by a parent in the lower atrium: Angels, Arabian Corps, Arabian Attendants, Bear, Dragon, Minstrels, Matadors, Party Girls, All Rats, Sheep, All Soldiers
    - Check out at Performers' Entrance: Clara, Party Parents, Maid, Harlequin, Columbine, Rat Queen, Snow Corps, Reindeer, Divertissement, Flower Corps & Finale
  - Friday, December 8
  - Lecture Demonstration All cast members will check themselves out at the Performers' Entrance
  - Performance
    - · Check out by a parent in the upper atrium: Bees, Cherubs, Cupid, Flower Fairies, Fritz, Mice, Pages, Party Boys, Polichinelles, Rosebuds, Snowflakes
  - Check out by a parent in the lower atrium: Angels, Arabian Corps, Arabian Attendants, Bear, Dragon, Minstrels, Matadors, Party Girls, All Rats, Sheep, All Soldiers
  - Check out at Stage Right Box Seats: Clara, Party Parents, Maid, Harlequin, Columbine, Rat Queen, Snow Corps, Reindeer, Divertissement, Flower Corps & Finale
  - Saturday, December 9
    - · Check out by a parent in the upper atrium: Bees, Cherubs, Cupid, Flower Fairies, Fritz, Mice, Pages, Party Boys, Polichinelles, Rosebuds, Snowflakes
    - · Check out by a parent in the lower atrium: Angels, Arabian Corps, Arabian Attendants, Bear, Dragon, Minstrels, Matadors, Party Girls, All Rats, Sheep, All Soldiers Check out at the Stage Right Box Seats: Clara, Party Parents, Maid, Harlequin, Columbine, Rat Queen, Snow Corps, Reindeer, Divertissement, Flower Corps &
    - Finale
  - Sunday, December 10
    - · Check out by a parent in the upper atrium: Bees, Cherubs, Cupid, Flower Fairies, Fritz, Mice, Pages, Party Boys, Polichinelles, Rosebuds, Snowflakes
  - · Check out by a parent in the lower atrium: Angels, Arabian Corps, Arabian Attendants, Bear, Dragon, Minstrels, Matadors, Party Girls, All Rats, Sheep, All Soldiers · Check out at the Stage Right Box Seats: Clara, Party Parents, Maid, Harlequin, Columbine, Rat Queen, Snow Corps, Reindeer, Divertissement, Flower Corps & Finale