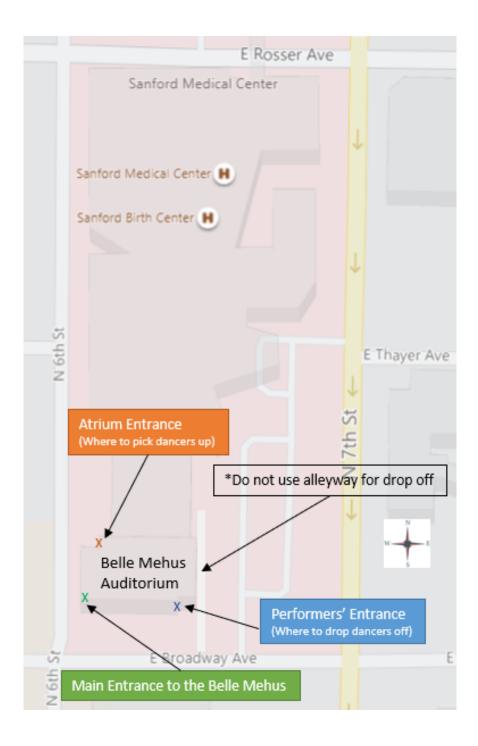

Belle Mehus (see map below)

- There will be a backstage tour for new cast members and parents during production week.
- All cast members must sign in and out for all rehearsals and performances. This is how we keep track of who has entered and exited the building.
- If a parent wishes to get a message or item to one of the cast members in a dressing room, the Door Security and/or Dressing Room Attendant will take care of getting it to the appropriate person.
- NPD Staff will have a list of parents' cell phone numbers so that they may be contacted if needed.
- At the end of rehearsals and performances at which cast members must remain in their dressing rooms, all dancers must sign out at their assigned pick-up area.
- NO PARENTS, FAMILY MEMBERS OR GUESTS WILL BE PERMITTED IN THE DRESSING ROOMS OR DRESSING ROOM AREAS.
- During theater rehearsals in which the cast members are not in costume (i.e., spacing); there will not be Door Security or Dressing Room Ensemble present. Parents and cast members should wait in the lower atrium until they are called for rehearsal. Parents are not permitted to watch rehearsals. Cast members and parents should exit through the front atrium door when their rehearsal is completed.
- During dress rehearsals at the theater, there will be Door Security and Dressing Room Ensemble present. Cast members are to always remain backstage. Parents are not permitted to watch dress rehearsals.
- During performances at the theater, there will be Door Security and Dressing Room Ensemble present. Cast members are to always remain backstage. Parents must have a ticket to enter the theater.
- During all rehearsals at the Belle, including dress rehearsal, the front doors of the theater are locked unless otherwise indicated. The only access into the theater is through the Performers' backstage door. Only one parent or chaperone per family is permitted at rehearsal.
- · Late Clause: if a parent or guardian is late picking up their cast member from the scheduled rehearsal end time, a late fee will be assessed at \$1 per minute late and must be paid in full prior to the cast member's next rehearsal.
- Early Clause: if a parent or guardian is early dropping off their cast member from the scheduled rehearsal start time, an early fee will be assessed at \$1 per minute and must be paid in full prior to the cast member's next rehearsal.
- · All cast members must check out at the assigned location
  - Monday, December 4- All cast members will check themselves out at the front atrium doors.
  - Tuesday, December 5- All cast members will check themselves out at the front atrium doors.
  - Wednesday, December 6
    - · Check out by a parent in the upper atrium: Bees, Cherubs, Cupid, Flower Fairies, Fritz, Mice, Pages, Party Boys, Polichinelles, Rosebuds, Snowflakes
    - · Check out by a parent in the lower atrium: Angels, Arabian Corps, Arabian Attendants, Bear, Dragon, Minstrels, Matadors, Party Girls, All Rats, Sheep, All Soldiers
    - Check out at the Performers' Entrance: Clara, Party Parents, Maids, Harlequin, Columbine, Rat King, Rats, Snow Corps, Divertissement, Flower Corps
  - Thursday, December 7
    - Check out by a parent in the upper atrium: Bees, Cherubs, Cupid, Flower Fairies, Fritz, Mice, Pages, Party Boys, Polichinelles, Rosebuds, Snowflakes
    - Check out by a parent in the lower atrium: Angels, Arabian Corps, Arabian Attendants, Bear, Dragon, Minstrels, Matadors, Party Girls, All Rats, Sheep, All Soldiers
    - Check out at Performers' Entrance: Clara, Party Parents, Maid, Harlequin, Columbine, Rat Queen, Snow Corps, Reindeer, Divertissement, Flower Corps & Finale
  - Friday, December 8
  - Lecture Demonstration All cast members will check themselves out at the Performers' Entrance
  - Performance
    - · Check out by a parent in the upper atrium: Bees, Cherubs, Cupid, Flower Fairies, Fritz, Mice, Pages, Party Boys, Polichinelles, Rosebuds, Snowflakes
  - Check out by a parent in the lower atrium: Angels, Arabian Corps, Arabian Attendants, Bear, Dragon, Minstrels, Matadors, Party Girls, All Rats, Sheep, All Soldiers
  - Check out at Stage Right Box Seats: Clara, Party Parents, Maid, Harlequin, Columbine, Rat Queen, Snow Corps, Reindeer, Divertissement, Flower Corps & Finale
  - Saturday, December 9
    - · Check out by a parent in the upper atrium: Bees, Cherubs, Cupid, Flower Fairies, Fritz, Mice, Pages, Party Boys, Polichinelles, Rosebuds, Snowflakes
    - · Check out by a parent in the lower atrium: Angels, Arabian Corps, Arabian Attendants, Bear, Dragon, Minstrels, Matadors, Party Girls, All Rats, Sheep, All Soldiers Check out at the Stage Right Box Seats: Clara, Party Parents, Maid, Harlequin, Columbine, Rat Queen, Snow Corps, Reindeer, Divertissement, Flower Corps &
    - Finale
  - Sunday, December 10
    - · Check out by a parent in the upper atrium: Bees, Cherubs, Cupid, Flower Fairies, Fritz, Mice, Pages, Party Boys, Polichinelles, Rosebuds, Snowflakes
  - · Check out by a parent in the lower atrium: Angels, Arabian Corps, Arabian Attendants, Bear, Dragon, Minstrels, Matadors, Party Girls, All Rats, Sheep, All Soldiers · Check out at the Stage Right Box Seats: Clara, Party Parents, Maid, Harlequin, Columbine, Rat Queen, Snow Corps, Reindeer, Divertissement, Flower Corps & Finale